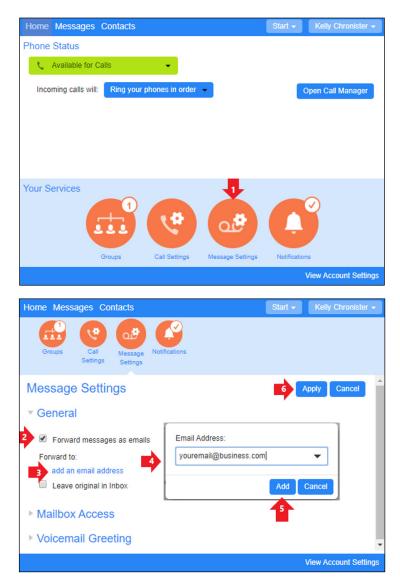

## **VOICEMAIL TO EMAIL SETUP:**

•

Each user can has to log into the user portal <u>https://voice.btcbroadband.com/login/#login.html</u> with their phone number (*no spaces or dashes*) and password.

(If you need password assistance, please contact our support team at 918-366-8000)

- Onced logged into the account, click on the orange circle at the bottom labeled Message Settings.
- Under the General dropdown tab, check the box labeled "Forward messages as emails".
- Then click on "add an email address".
- Enter the email address you want to forward to, and click on Add.
- Then click **Apply** to save your changes.